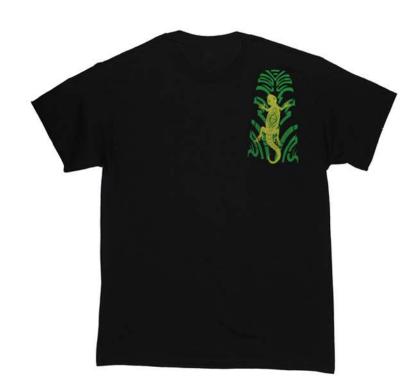

## BACK OF GREEN GECKO

The Tokay Gecko is a threatend species in Southeast Asia due to hunting and poaching for use in traditional Chinese medicine. We could not locate a fund to help the Tokay Gecko so we donate the profits from all lizard shirts to the Green Iguana Project in San Ignacio, Belize. For more info on shirts you can go to ArtForAllAnimals on Etsy.com or you can call Erek Stone at 806-790-7282

FRONT OF GREEN GECKO

FRONT OF GREY GECKO

**BACK OF GREY GECKO** 