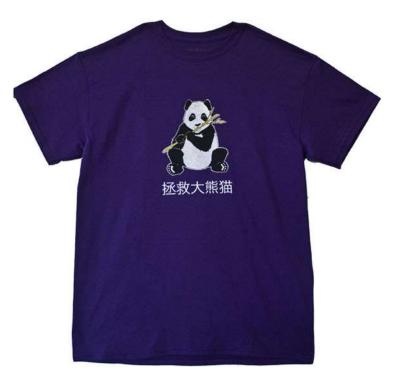

## **PURPLE PANDA**

The Giant Panda is no longer listed as endangered because their numbers in the wild have increrased to 1,865. We still send all profits to the Giant Panda Fundat the WWF to keep them off the endangered list.

The Chinese characters translate to , "save the Giant Panda"
For more info on shirts you can go to ArtForAllAnimals on Etsy.com or you can call Erek Stone at 806-790-7282

PINK PANDA

GREEN PANDA

**BLACK PANDA** 