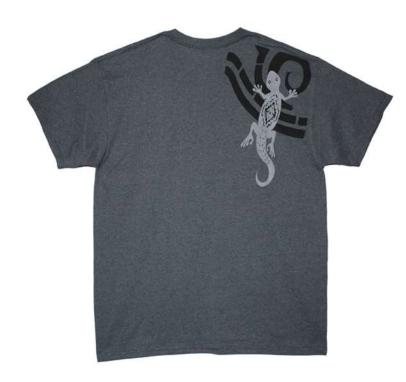

## BACK OF GREEN GECKO

The Tokay Gecko is a threatend species in Southeast Asia due to hunting and poaching for use in traditional Chinese medicine. We could not locate a fund to help the Tokay Gecko so we donate the profits from all lizard shirts to the Green Iguana Project in San Ignacio, Belize. For more info on shirts you can go to ArtForAllAnimals on Etsy.com or you can call Erek Stone at 806-790-7282

FRONT OF GREEN GECKO

FRONT OF GREY GECKO

**BACK OF GREY GECKO** 