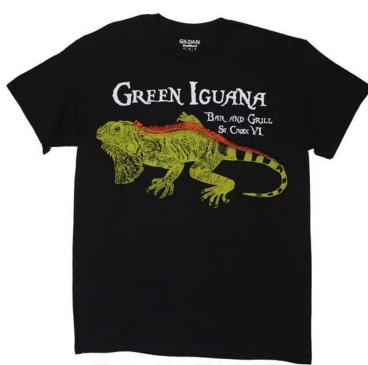

## GREEN IGUANA

The Green Iguana is becoming very endangered in many
Latin American countries. They are being hunted for food
causing their populations to be severely depleted. Profits for all
lizard shirts are sent to the San Ignacio Resort in Belize. The resort
has opend its grounds to the breeding, hatching, and raising of Green Iguanas.
For more info on shirts you can go to ArtForAllAnimals on Etsy.com
or you can call Erek Stone at 806-790-7282