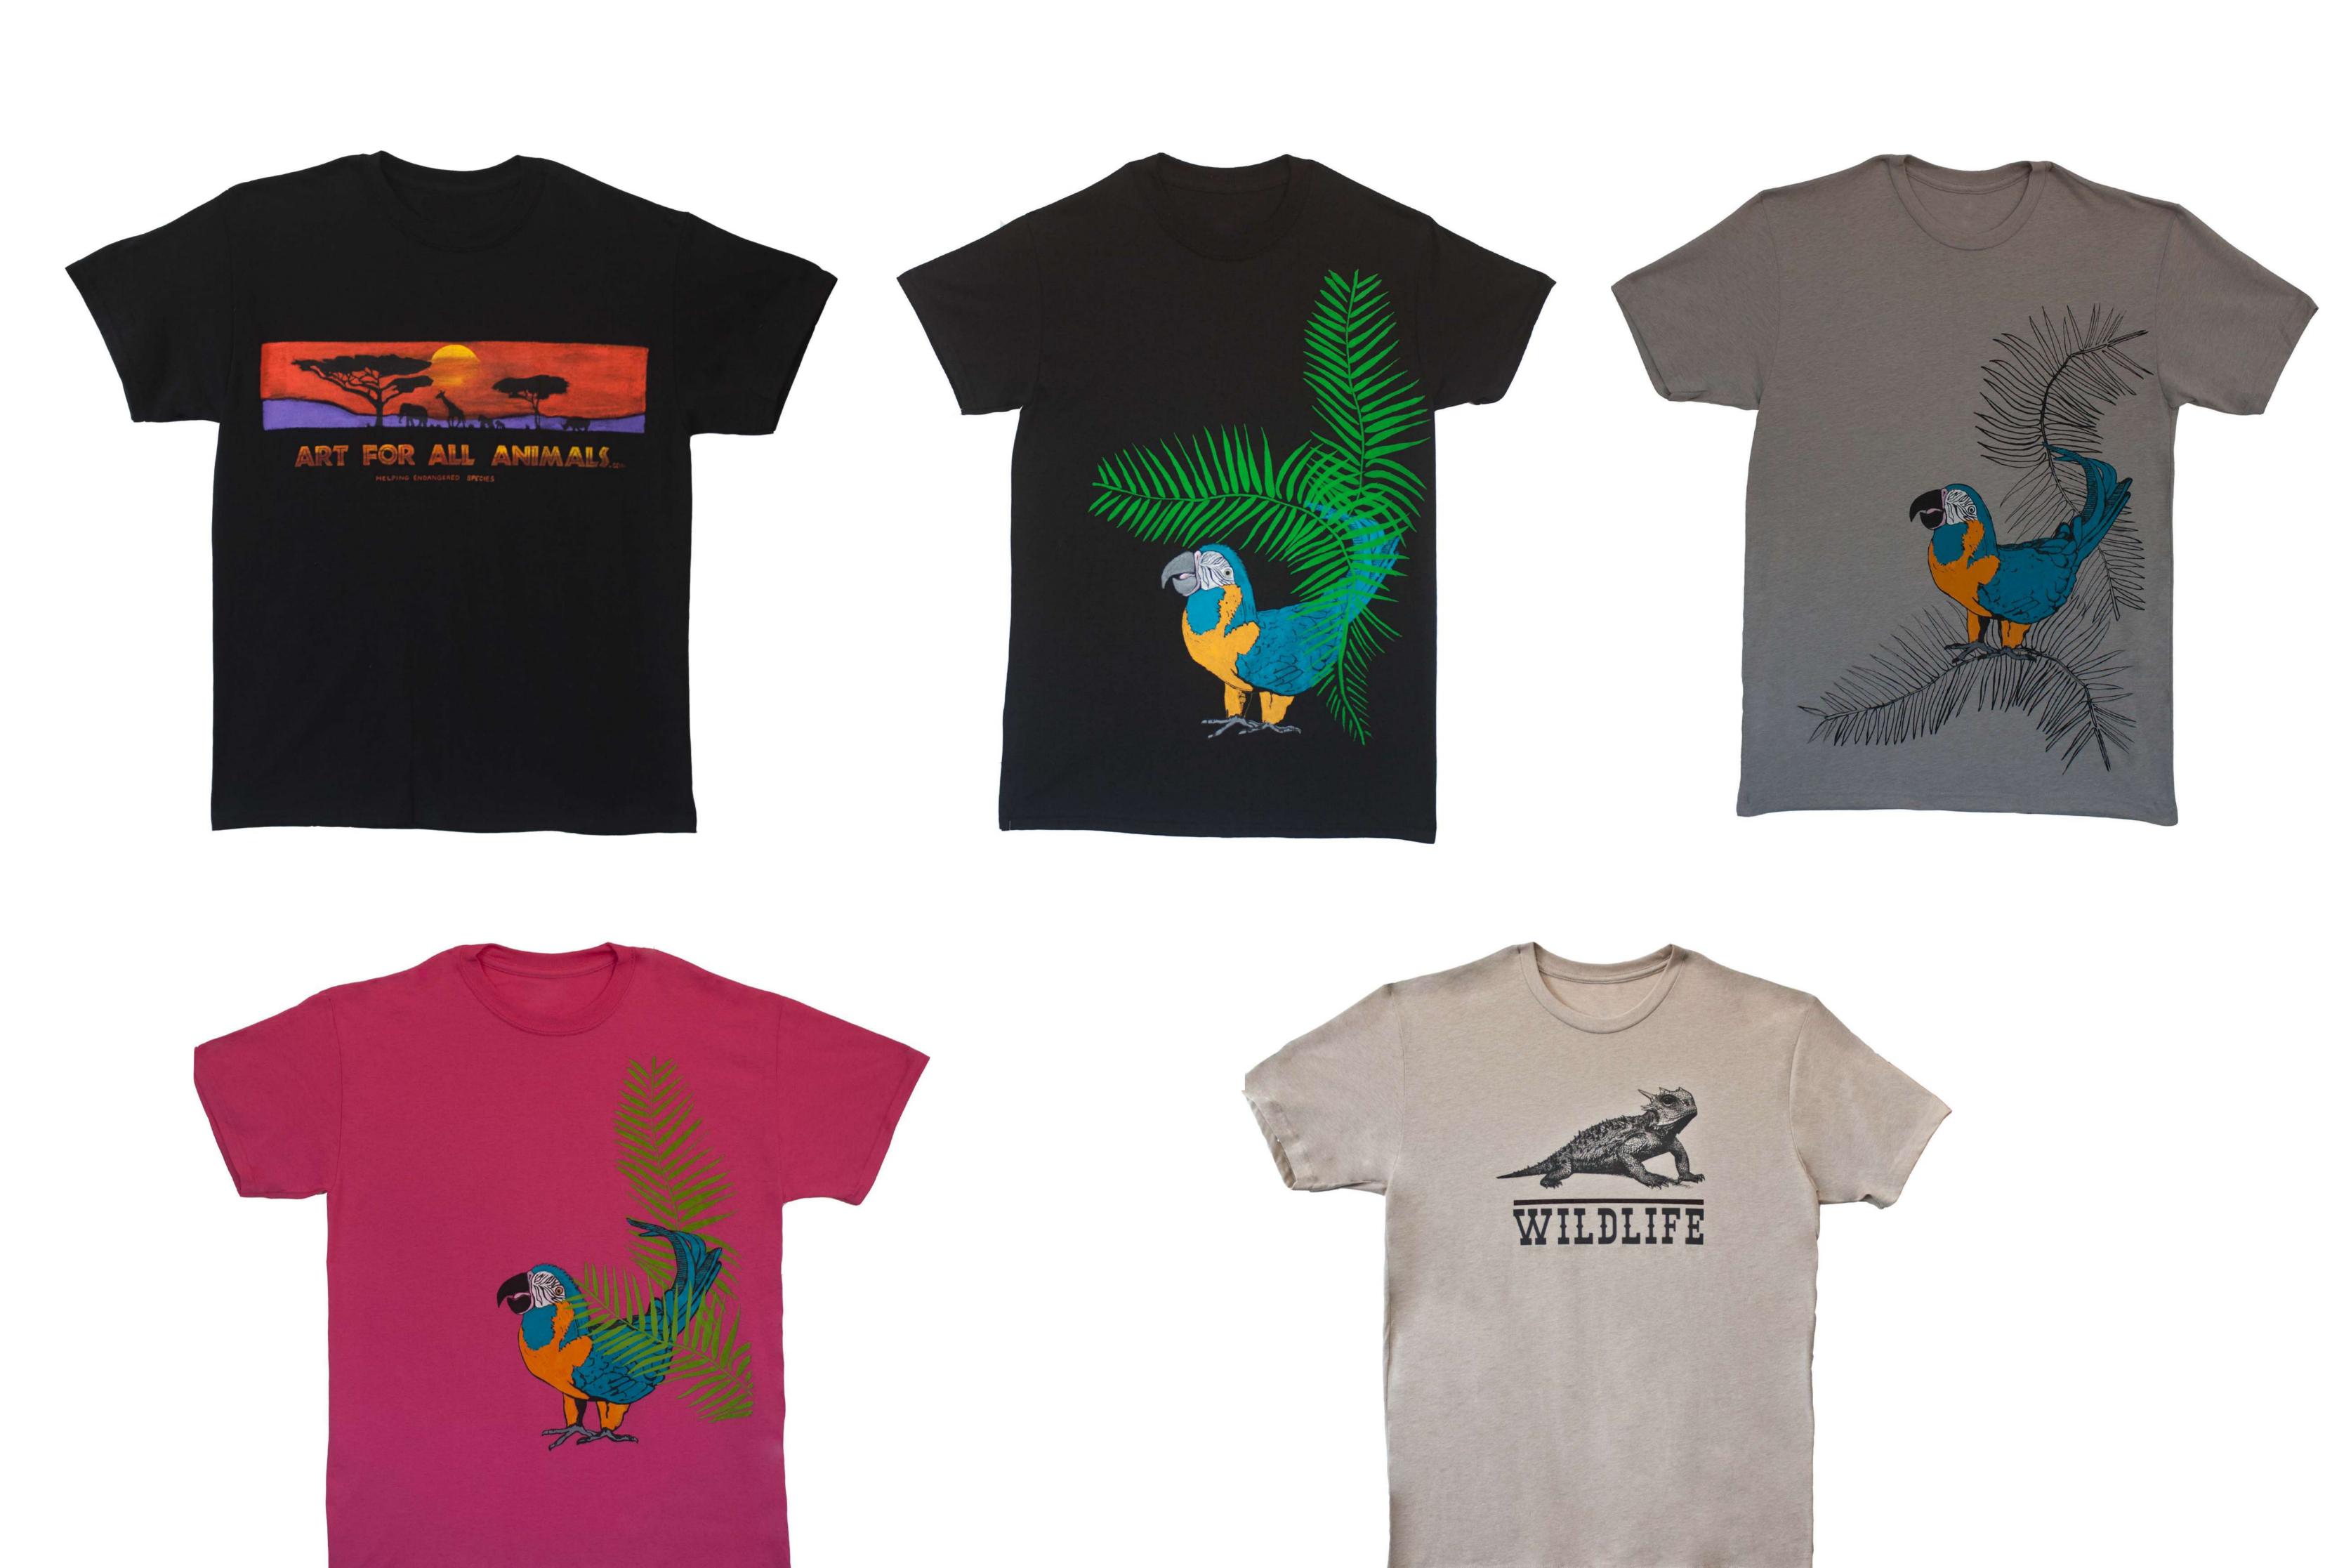

## GREEN IGUANA

The Green Iguana is becoming very endangered in many
Latin American countries. They are being hunted for food
causing their populations to be severely depleted. Profits for all
lizard shirts are sent to the San Ignacio Resort in Belize. The resort
has opend its grounds to the breeding, hatching, and raising of Green Iguanas.
For more info on shirts you can go to ArtForAllAnimals on Etsy.com
or you can call Erek Stone at 806-790-7282