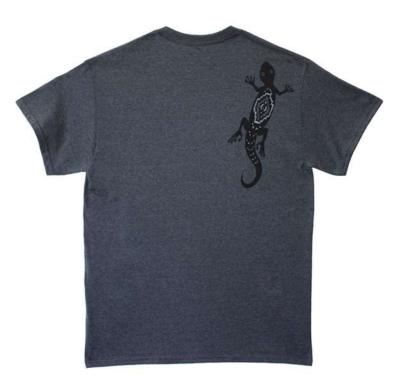

## BACK OF GREEN GECKO

The Tokay Gecko is a threatend species in Southeast Asia due to hunting and poaching for use in traditional Chinese medicine. We could not locate a fund to help the Tokay Gecko so we donate the profits from all lizard shirts to the Green Iguana Project in San Ignacio, Belize. For more info on shirts you can go to ArtForAllAnimals on Etsy.com or you can call Erek Stone at 806-790-7282

FRONT OF GREEN GECKO

FRONT OF GREY GECKO

**BACK OF GREY GECKO** 